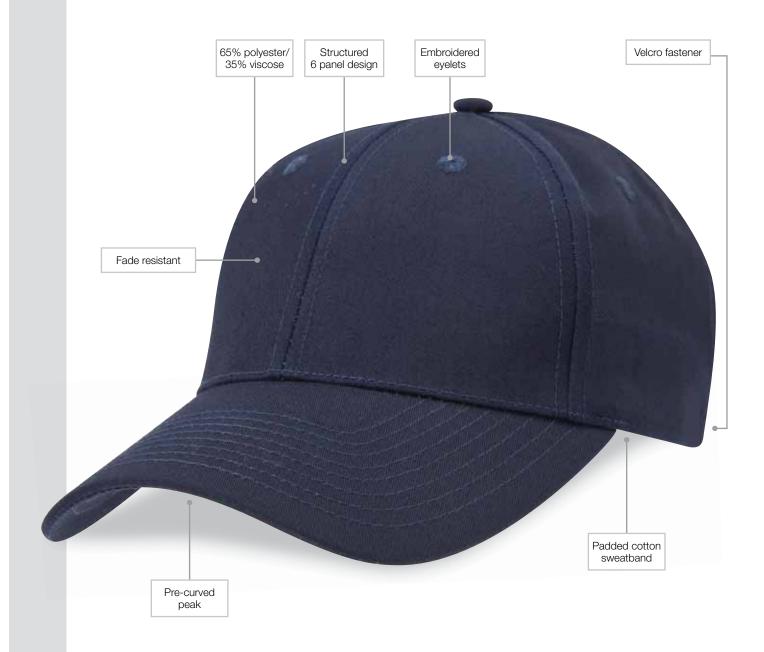

## **Poly Viscose Cap**

Specifications:

MATERIAL: 65% polyester / 35% viscose

Embroidery, Digital Transfer **DECORATION TYPES:** 

Print/Transfer area **DECORATION AREAS:** 

Centre Front: 50mm h x 100mm w

**Embroidery areas** 

Centre Front: 58mm h x 120mm w

Back (above arch): Text – 10mm h x 95mm w Logo – 45mm h x 45mm w

DESCRIPTION: • 65% polyester/35% viscose

Fade resistant

Structured 6 panel design

Pre-curved peak

Embroidered eyelets

Padded cotton sweatband

Velcro fastener

PACKAGING: 25 pieces per poly bag per inner.

CARTON QUANTITY: 150 units

CARTON MEASUREMENTS: 62cm x 40cm x 53cm

> **CARTON WEIGHT:** 12kg